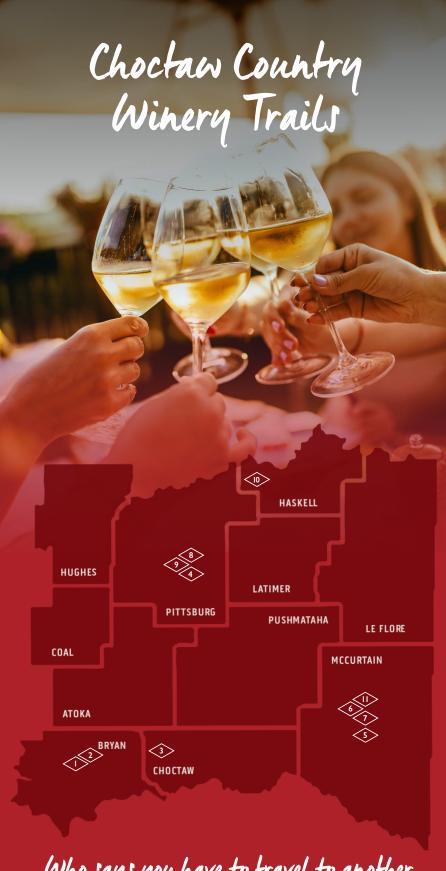

# Who says you have to travel to another state for great wine?

Southeastern Oklahoma has you covered! Load up your friends, take a tour and sample the goods.

With unique wineries all across Choctaw Country, you're sure to find new favorites at every turn.

# Crystal Creek Winery

41 Swinney Rd, Mead, OK 73449 (580) 980-1006 | crystalcreekwinery@yahoo.com https://crystalcreekwinery.net

# Blue River Valley Winery

3565 Sawmill Rd, Caddo, OK 74729 (580) 775-4213 | bluerivervalleywinery@gmail.com http://www.bluerivervalleywinery.com

# Rock House Vineyard, Estate Winery & Restaurant

488 Rock House Rd, Bennington, OK 74723 (580) 367-0203 | rockhousevineyard@gmail.com http://www.rockhousevineyard.com

#### Urban Wine Works

115 E Choctaw Ave, McAlester, OK 74501 (405) 525-9463 | urbanwineworks@yahoo.com https://www.facebook.com/UrbanWineWorks

### Fish Tales Winery & Vineyard

17 Oak Leaf Ln, Broken Bow, OK 74728 (580) 494-6115 | fishtaleslinda@icloud.com https://www.fishtaleswine.com

#### **Girls Gone Wine**

10216 US-259, Broken Bow, OK 74728 (580) 306-9463 | winegirls@thegirlsgonewine.com https://www.thegirlsgonewine.com

## ◆ Vojai's Winery

9983 US-259, Broken Bow, OK 74728 (580) 494-7687 | vojaiswine@gmail.com https://vojaiswinery.com

# Country Aire Estates Winery

22 Country Aire Ave, McAlester, OK 74501 (918) 318-9463 | countryairewines@yahoo.com

#### Whispering Meadows Vineyard & Winery

34 E Choctaw Ave, McAlester, OK 74501 (918) 423-9463 | info@whisperingmeadowswine.com http://www.whisperingmeadowswine.com

# On the Lamb Winery

180 N BK 700 Rd, Stigler, OK 74462 (918) 448-0491 | onthelambwinery@gmail.com https://www.onthelambwinery.com

# **◆** Knotted Rope Winery

83 North Lukfata Trail Rd, Ste B, Broken Bow, OK 74728 julie.mcdaniel@knottedropewinery.com https://visitmccurtaincounty.com/directory/knotted-rope-winery