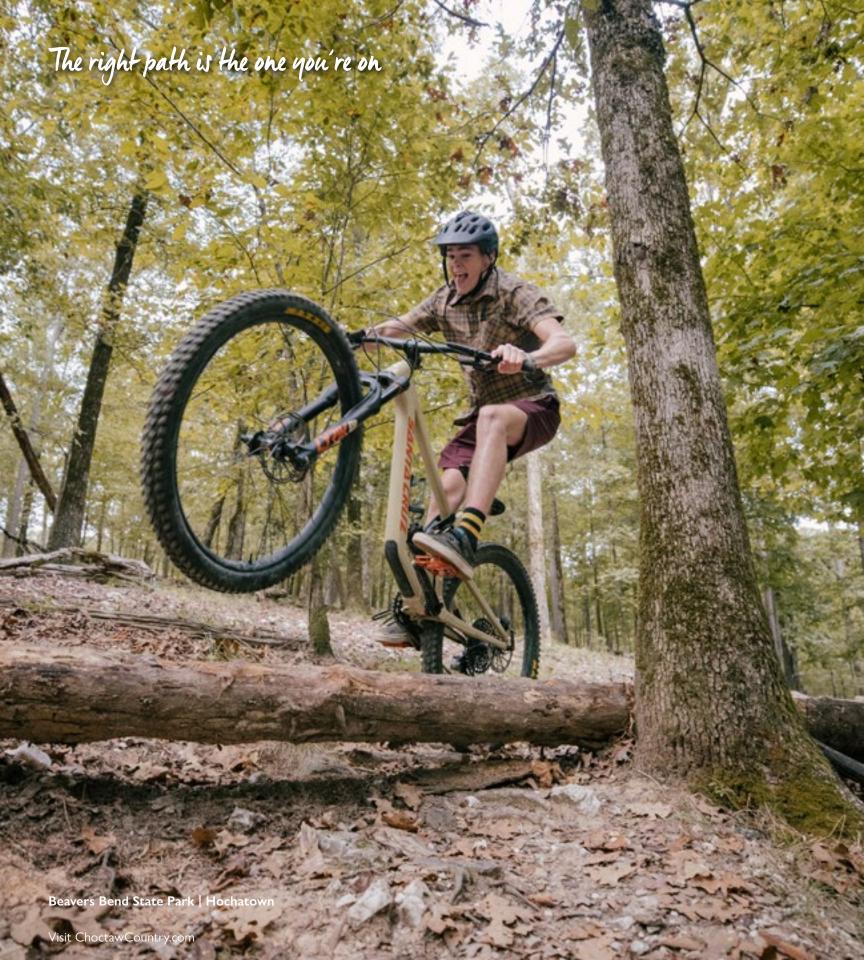

d (a practice called culling). Harvest must be reported within 24 hours via E-Check at wildlifedepartment.com. The attempt to take or harvest alligator gar is prohibited statewide May 1-31.

It is unlawful to take or possess more than 25 nongame bait fish in rivers or streams, except for shad, of which 200 may be taken or possessed.

Daily limit is one (I) for any fish species of special concern in category I or II, which includes alligator gar, black buffalo, shovelnose sturgeon (see Title 800:25-19-6). Such harvest must be reported to the Wildlife Department.

In rivers and streams: black bass (largemouth, smallmouth, and spotted): six combined per day, only one of which may be a smallmouth bass. Largemouth and smallmouth bass must be 14 inches or longer. No size limit on spotted bass.



## **OFF-ROADING**

If you're an off-roader, you understand the relief that comes as Friday releases the shackles of the workweek and you're free to explore the world your way: on roads less traveled. There are no lines here. No stop signs. No traffic jams, road rage or places to be. From riverbed to dusty dune, life beyond the pavement is lived by a different code.

Whether you're curious about this exciting way of life or simply looking for some new places to explore, these trails are just waiting to unfold the secrets of their paths under your tires.

## A TO Z GUEST RANCH

64599 ASHBY RD SMITHVILLE 580.244.3729

## **BEAVERS BEND**

BEAVERS BEND STATE PARK BROKEN BOW 580.494.6497

## **BURRIS VALLEY RANCH**

61 WARR RD CLAYTON 918.424.9188

## NTR OFFROAD

36705 E. HWY 70 BENNINGTON