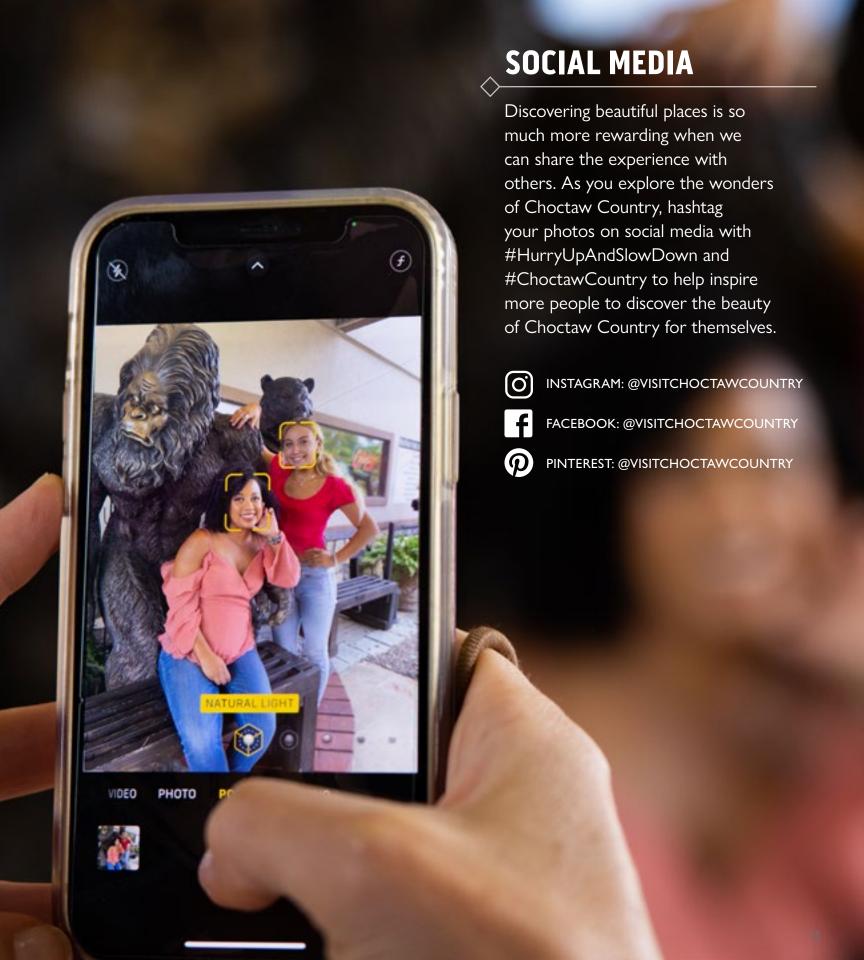

## **COFFEE SHOP STOPS**

Everyone knows coffee shops are for more than just drinking coffee. They're places where intimate conversations are exchanged and laughter between friends is shared. Where focused work is accomplished and job interviews are won. Where new stories are written and final chapters are read.

In short, coffee shops are for capturing moments. Whatever your reason for stepping in, you're welcome to create your own unique moment in any of these cozy cafés.