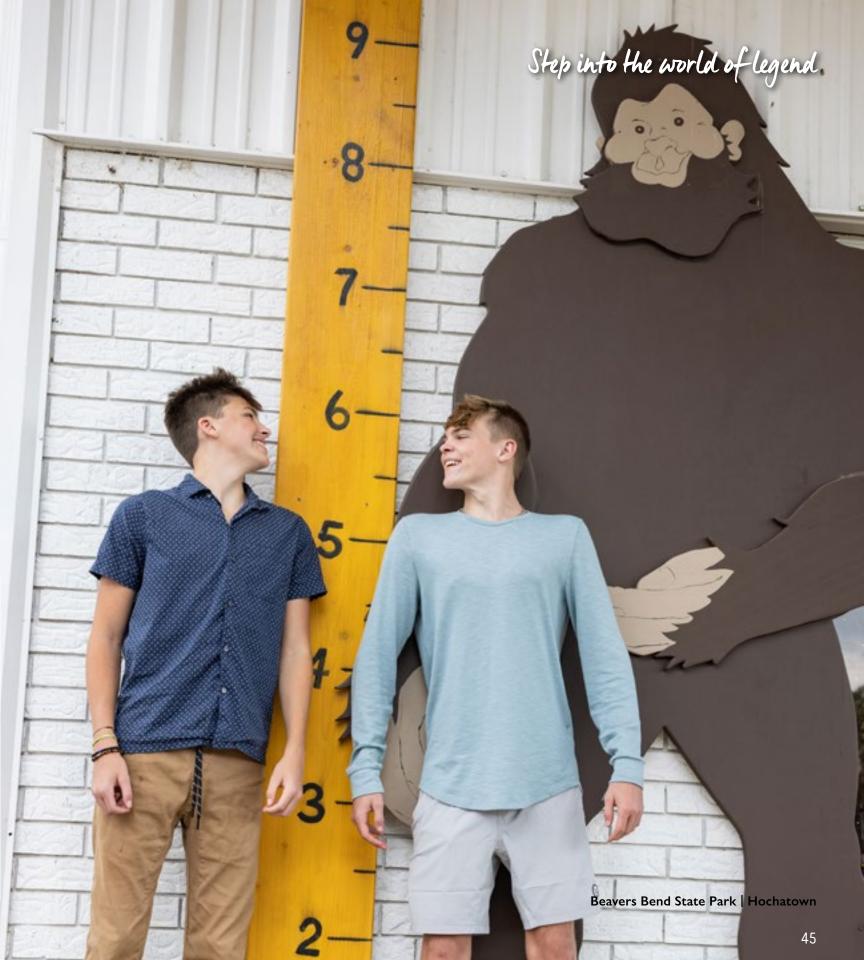

#### **BIGFOOT FESTIVAL | HONOBIA**

The forests in Choctaw Country are some of the country's leading locations for Bigfoot sightings, and Bigfoot enthusiasts from all over gather in Honobia each year to celebrate, share stories and learn more about the mysterious creature that has eluded us for generations. In addition to the popular Bigfoot Conference, the Honobia Bigfoot Festival also offers helicopter rides, arts and crafts, children's activities, live music and storytelling. There's truly something for everyone, so bring the whole crew...and watch out for Bigfoot!