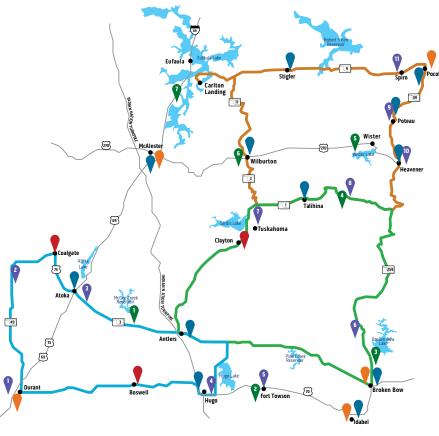

McGee Creek State Park and Angie's Circus City Diner in Hugo.

## **HOCHATOWN TRAIL**

Beavers Bend State Park is the perfect place to touch down once your trip comes to a close, with so many places to camp, plus numerous wineries and breweries. Talimina State Park is known as the best place to view fall foliage in Southeastern Oklahoma. Plus, be sure to check out the Choctaw Nation Museum in Tuskahoma.

## **CARLTON LANDING TRAIL**

From community events and pop-up shops to boat rentals and home-like accomodations, this picturesque lakeside resort town is a dream vacation spot for families of all sizes.

Stopping by the Viking-inscribed stone at Heavener Runestone Park is a must, and Robbers Cave State Park offers even more to explore, with hiking trails, mini golf, campsites and more.











## **CASINOS**

With your favorite games in the newest titles, top entertainment acts, delicious dining and outstanding service, you're sure to have an amazing experience at the Choctaw destination of your choice. Bring the family for a stay in one of our luxurious resorts. For a little fun-on-the-go or a break from your travels, visit one of the Casino TOO locations found in the Choctaw Travel Plazas across Southeastern Oklahoma

## **CASINOS & RESORTS:**

#### **DURANT**

4216 S HWY 69/75 580.920.0160

## **GRANT**

1516 U.S. 271 580.326.8397

#### **POCOLA**

3400 CHOCTAW RD 918.436.7761

## **HOCHATOWN**

(COMING SOON) 8090 N US HWY 259 800.522.6170

## **CASINOS:**

## **BROKEN BOW**

1790 S PARK DR 580.584.5450

## **IDABEL**

1425 SE WASHINGTON ST 800.634.2582

## **MCALES