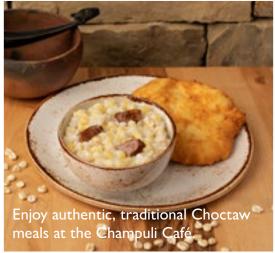

## CHOCTAW NATION ANNUAL POWWOW | DURANT

If you've never been to a powwow, this is *the* one to attend. The Choctaw Powwow is one of the nation's largest, with more than 50 tribes from across the country participating. Join us at the Choctaw Cultural Center for stickball, dancing, music, food and more.