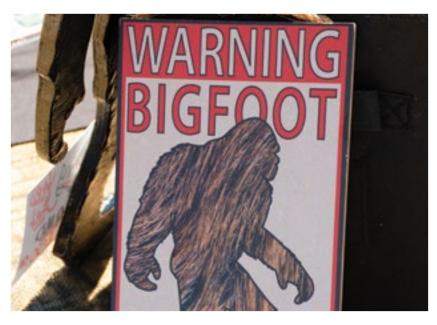

#### **BIGFOOT FESTIVAL | HONOBIA**

The forests in Choctaw Country are some of the country's leading locations for Bigfoot sightings, and Bigfoot enthusiasts from all over gather in Honobia each year to celebrate, share stories and learn more about the mysterious creature that has eluded us for generations. In addition to the popular Bigfoot Conference, the Honobia Bigfoot Festival also offers helicopter rides, arts and crafts, children's activities, live music and storytelling. There's truly something for everyone, so bring the whole crew...and watch out for Bigfoot!