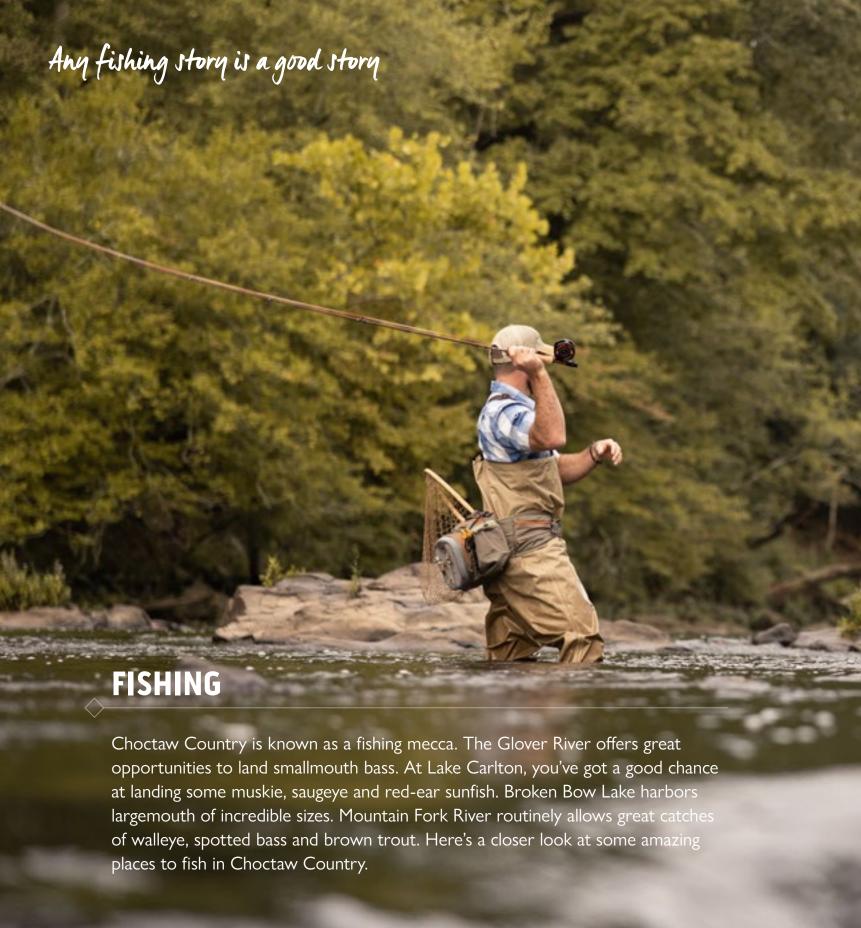

|   |
| Reticulum           |     |     |   |   |
| Sagitta             |     |     |   |   |
| Sagittarius         |     |     |   | 7 |
| Scorpius            |     |     |   |   |
| Sculptor            |     |     |   |   |
| Scutum              |     |     |   | - |
| Sextans             |     |     |   |   |
| Taurus              |     |     |   |   |
| Telescopium         |     |     |   |   |
| Triangulum          |     |     |   |   |
| Triangulum Australe |     |     |   |   |
| Tucana              |     |     |   |   |
| Ursa Major          |     | 1 4 |   |   |
| Ursa Minor          |     |     | A |   |
| Vela                | ١.  |     |   |   |
| Virgo               |     | 1   |   |   |
| Volans              |     |     |   |   |
| Vulpecula           | . 1 |     |   | ١ |



|                                      | Blue Catfish | Brown Trout | Channel Catfish | Crappie | Largemouth Bass | Rainbow Trout | Saugeye | Smallmouth Bass | Sunfish | Walleye | White Bass |
|--------------------------------------|--------------|-------------|-----------------|---------|-----------------|---------------|---------|-----------------|---------|---------|------------|
| Atoka Lake, Atoka                    |              | ď,          |                 |         |                 |               |         |                 |         |         |            |
| Broken Bow Lake, Broken Bow          |              |             |                 |         |                 |               |         |                 |         |         |            |
| Cedar Lake, Hodgen